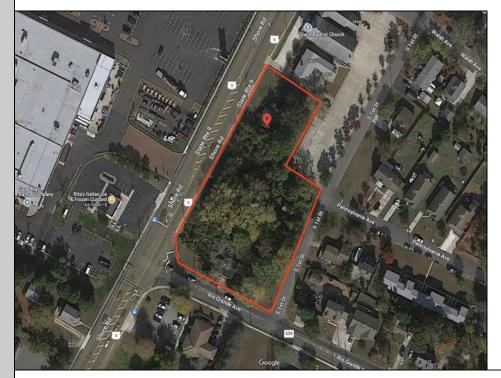

## COMMENTS

Great opportunity for that business of yours. Prime commercial corner with 325 + frontage on Route 9 and 200+ frontage on Rio Grande Avenue, comprising roughly 58,500 sq feet of area. Very visible corner across the street from Rita\'s Water Ice and the Commercial complex that includes the County offices, Tractor Supply, the VA clinic and the brand-new bowling alley/theater complex/restaurant. Property is zoned Town Center which allows for a multitude of commercial uses, including retail sales, professional offices, banks, offices, restaurants, health care services, hotels, auto, camper and boating sales, shopping centers. **PROPERTY DETAILS** 