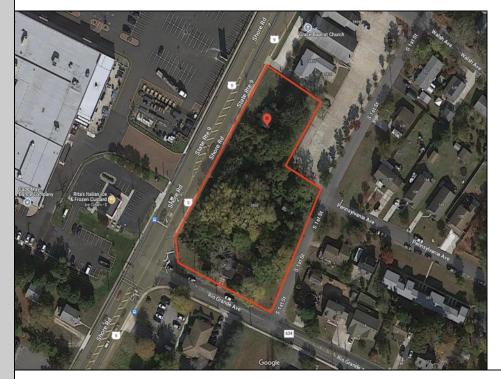

## COMMENTS

Great opportunity for that business of yours. Prime commercial corner with 325 + frontage on Route 9 and 200+ frontage on Rio Grande Avenue, comprising roughly 58,500 sq feet of area. Very visible corner across the street from Rita\'s Water Ice and the Commercial complex that includes the County offices, Tractor Supply, the VA clinic and the brand-new bowling alley/theater complex/restaurant. Property is zoned Town Center which allows for a multitude of commercial uses, including retail sales, professional offices, banks, offices, restaurants, health care services, hotels, auto, camper and boating sales, shopping centers.