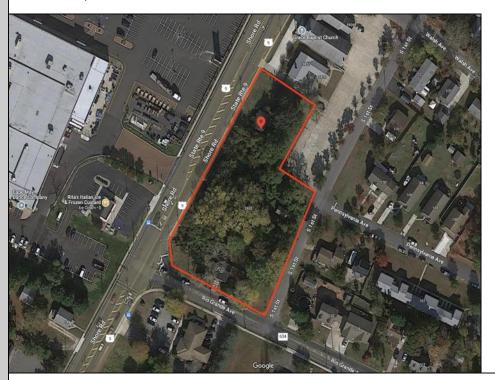

## **COMMENTS**

Great opportunity for that business of yours. Prime commercial corner with 325 + frontage on Route 9 and 200+ frontage on Rio Grande Avenue, comprising roughly 58,500 sq feet of area. Very visible corner across the street from Rita\'s Water Ice and the Commercial complex that includes the County offices, Tractor Supply, the VA clinic and the brand-new bowling alley/theater complex/restaurant. Property is zoned Town Center which allows for a multitude of commercial uses, including retail sales, professional offices, banks, offices, restaurants, health care services, hotels, auto, camper and boating sales, shopping centers.