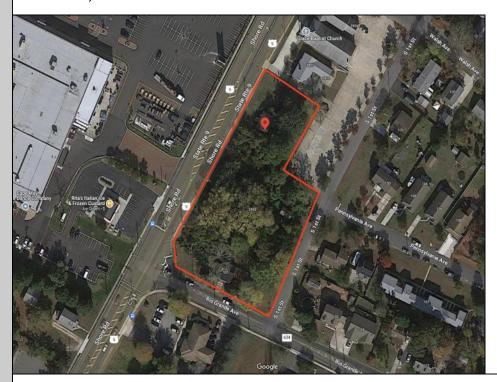

Berger Realty, Inc. 3160 Asbury Avenue Ocean City, NJ 08226 1-877-237-4371 / 609-399-0076 ☑ info@bergerrealty.com

3808, 3900-3906 Rt 9 Rio Grande, NJ 08242

Asking \$599,000.00

## **COMMENTS**

Great opportunity for that business of yours. Prime commercial corner with 325 + frontage on Route 9 and 200+ frontage on Rio Grande Avenue, comprising roughly 58,500 sq feet of area. Very visible corner across the street from Rita\'s Water Ice and the Commercial complex that includes the County offices, Tractor Supply, the VA clinic and the brand-new bowling alley/theater complex/restaurant. Property is zoned Town Center which allows for a multitude of commercial uses, including retail sales, professional offices, banks, offices, restaurants, health care services, hotels, auto, camper and boating sales, shopping centers.