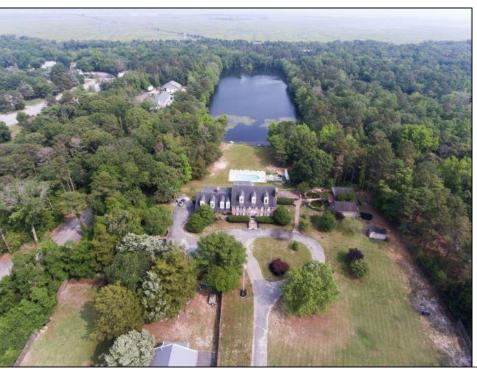

## 1029 Shore Road Palermo, NJ 08223

## **COMMENTS**

WATERFRONT Fresh Water Spring Fed Lake, this 6 acre lake with all its natural beauty. Egrets, Great Blue Herons, Swans, Canadian Geese, Otters, Big Mouth Bass, Blue Giles and more. Private Estate sits on 11.44 acres, the home is a Georgian Colonial style that boasts the architectural design of Red Brick, symmetrical windows and dormers. Beautifully landscaped, large open two-tiered brick paved patio areas for entertaining, brick BBQ grill, bridge over pond leading to huge gazebo for morning coffee listening to songbirds and/or evening cocktails. Inground pool for hot sunny days. Plenty of building with workshop, barn, garden shed and more. A Must See Property! This home had been entertaining guest for the past 5 years to Private Corporations with some rooms to Airbnb guests. The property has plenty of potential for thenext Buyer, Builder or Private Corporations Retreat. 20 Minutes to Atlantic City, 25 Minutes to Cape May, 1 mile to 34th Streets Ocean City Beaches, 15 minutes to Stone Harbor and Avalon and Sea Isle.