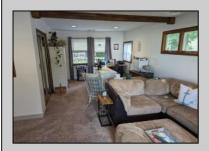

| PROPERTY DETAILS  |                                                                  |                        |                                                                                              |  |  |
|-------------------|------------------------------------------------------------------|------------------------|----------------------------------------------------------------------------------------------|--|--|
| Exterior<br>Vinyl | OutsideFeatures<br>Deck<br>Storage Building<br>Above Ground Pool | ParkingGarage<br>3 Car | OtherRooms Living Room Dining Room Kitchen Breakfast Nook Laundry/Utility Room Storage Attic |  |  |
| InteriorFeatures  | AppliancesIncluded                                               | AlsoIncluded           | Basement                                                                                     |  |  |