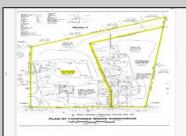

## COMMENTS

Over 4 acres in desirable Dennis Township. Great Business Opportunity and Fixer Upper-Includes variance approval for nonconforming use and side yard setback for the auto glass shop. Shop is approx. 1839 sq. ft on first floor plus storage on 2nd floor, propane heat and includes the compressor. Property being sold AS IS. Includes contents of house.