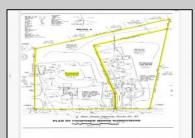

## **COMMENTS**

Over 4 acres in desirable Dennis Township. Great Business Opportunity and Fixer Upper-Includes variance approval for nonconforming use and side yard setback for the auto glass shop. Shop is approx. 1839 sq. ft on first floor plus storage on 2nd floor, propane heat and includes the