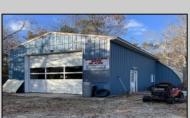

## **COMMENTS**

Over 4 acres in desirable Dennis Township. Great Business Opportunity and Fixer Upper-Includes variance approval for nonconforming use and side yard setback for the auto glass shop. Shop is approx. 1839 sq. ft on first floor plus storage on 2nd floor, propane heat and includes the