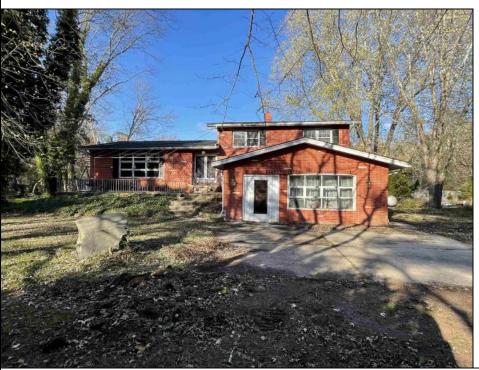

## **COMMENTS**

Over 4 acres in desirable Dennis Township. Great Business Opportunity and Fixer Upper-Includes variance approval for nonconforming use and side yard setback for the auto glass shop. Shop is approx. 1839 sq. ft on first floor plus storage on 2nd floor, propane heat and includes the