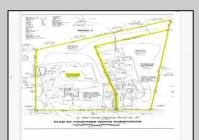

## **COMMENTS**

Over 4 acres in desirable Dennis Township. Great Business Opportunity and Fixer Upper-Includes variance approval for nonconforming use and side yard setback for the auto glass shop. Shop is approx. 1839 sq. ft on first floor plus storage on 2nd floor, propane heat and includes the compressor. Property being sold AS IS. Includes contents of house.