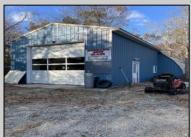

## **COMMENTS**

Over 4 acres in desirable Dennis Township. Great Business Opportunity and Fixer Upper-Includes variance approval for nonconforming use and side yard setback for the auto glass shop. Shop is approx. 1839 sq. ft on first floor plus storage on 2nd floor, propane heat and includes the compressor. Property being sold AS IS. Includes contents of house.