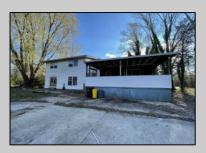

## **COMMENTS**

Over 4 acres in desirable Dennis Township. Great Business Opportunity and Fixer Upper-Includes variance approval for nonconforming use and side yard setback for the auto glass shop. Shop is approx. 1839 sq. ft on first floor plus storage on 2nd floor, propane heat and includes the compressor. Property being sold AS IS. Includes contents of house.