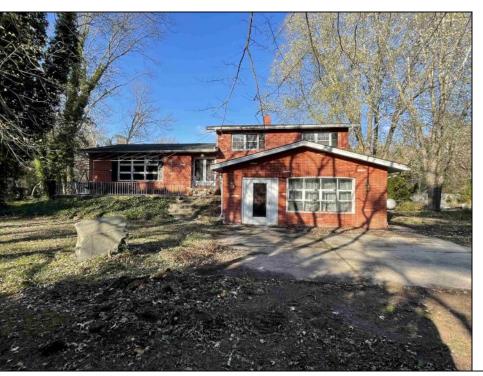

## **COMMENTS**

Over 4 acres in desirable Dennis Township. Great Business Opportunity and Fixer Upper-Includes variance approval for nonconforming use and side yard setback for the auto glass shop. Shop is approx. 1839 sq. ft on first floor plus storage on 2nd floor, propane heat and includes the compressor. Property being sold AS IS. Includes contents of house.

| compressor. Property       | / being sold AS IS. Includ                                    | des contents of house.                          |                                                                                                   |
|----------------------------|---------------------------------------------------------------|-------------------------------------------------|---------------------------------------------------------------------------------------------------|
| PROPERTY DETAILS           |                                                               |                                                 |                                                                                                   |
| Exterior<br>Brick<br>Vinyl | OutsideFeatures Patio Enclosed/Covered Patio Storage Building | ParkingGarage<br>Parking Pad<br>Gravel Driveway | OtherRooms Living Room Dining Room Recreation/Family Breakfast Nook Laundry/Utility Room Workshop |