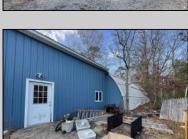

## **COMMENTS**

Over 4 acres in desirable Dennis Township. Great Business Opportunity and Fixer Upper-Includes variance approval for nonconforming use and side yard setback for the auto glass shop. Shop is approx. 1839 sq. ft on first floor plus storage on 2nd floor, propane heat and includes the compressor. Property being sold AS IS. Includes contents of house.