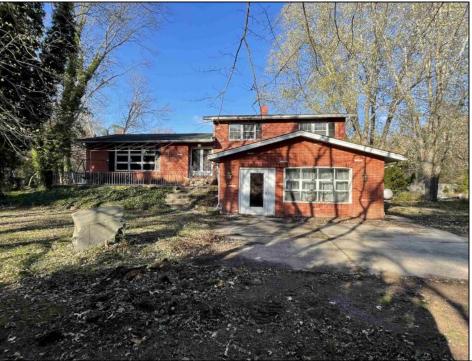

## **COMMENTS**

Over 4 acres in desirable Dennis Township. Great Business Opportunity and Fixer Upper-Includes variance approval for nonconforming use and side yard setback for the auto glass shop. Shop is approx. 1839 sq. ft on first floor plus storage on 2nd floor, propane heat and includes the compressor. Property being sold AS IS. Includes contents of house.

| compressor. Prop           | erty being sold AS IS. Includ                                 | des contents of house.                          |                                                                                                   |
|----------------------------|---------------------------------------------------------------|-------------------------------------------------|---------------------------------------------------------------------------------------------------|
|                            | PROPER                                                        | RTY DETAILS                                     |                                                                                                   |
| Exterior<br>Brick<br>Vinyl | OutsideFeatures Patio Enclosed/Covered Patio Storage Building | ParkingGarage<br>Parking Pad<br>Gravel Driveway | OtherRooms Living Room Dining Room Recreation/Family Breakfast Nook Laundry/Utility Room Workshop |