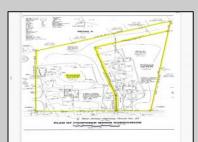

## **COMMENTS**

Over 4 acres in desirable Dennis Township. Great Business Opportunity and Fixer Upper-Includes variance approval for nonconforming use and side yard setback for the auto glass shop. Shop is approx. 1839 sq. ft on first floor plus storage on 2nd floor, propane heat and includes the compressor. Property being sold AS IS. Includes contents of house.