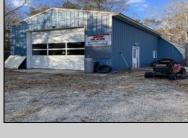

## **COMMENTS**

Over 4 acres in desirable Dennis Township. Great Business Opportunity and Fixer Upper-Includes variance approval for nonconforming use and side yard setback for the auto glass shop. Shop is approx. 1839 sq. ft on first floor plus storage on 2nd floor, propane heat and includes the compressor. Property being sold AS IS. Includes contents of house.

| compressor. Prop           | erty being sold AS IS. Includ                                 | des contents of house.                          |                                                                                                   |
|----------------------------|---------------------------------------------------------------|-------------------------------------------------|---------------------------------------------------------------------------------------------------|
|                            | PROPER                                                        | RTY DETAILS                                     |                                                                                                   |
| Exterior<br>Brick<br>Vinyl | OutsideFeatures Patio Enclosed/Covered Patio Storage Building | ParkingGarage<br>Parking Pad<br>Gravel Driveway | OtherRooms Living Room Dining Room Recreation/Family Breakfast Nook Laundry/Utility Room Workshop |