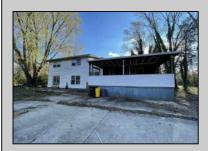

## **COMMENTS**

Over 4 acres in desirable Dennis Township. Great Business Opportunity and Fixer Upper-Includes variance approval for nonconforming use and side yard setback for the auto glass shop. Shop is approx. 1839 sq. ft on first floor plus storage on 2nd floor, propane heat and includes the compressor. Property being sold AS IS. Includes contents of house.

| compressor. Prop           | erty being sold AS IS. Includ                                 | des contents of house.                          |                                                                                                   |
|----------------------------|---------------------------------------------------------------|-------------------------------------------------|---------------------------------------------------------------------------------------------------|
|                            | PROPER                                                        | RTY DETAILS                                     |                                                                                                   |
| Exterior<br>Brick<br>Vinyl | OutsideFeatures Patio Enclosed/Covered Patio Storage Building | ParkingGarage<br>Parking Pad<br>Gravel Driveway | OtherRooms Living Room Dining Room Recreation/Family Breakfast Nook Laundry/Utility Room Workshop |