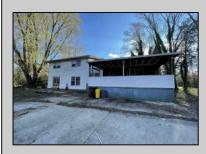

## COMMENTS

Over 4 acres in desirable Dennis Township. Great Business Opportunity and Fixer Upper-Includes variance approval for nonconforming use and side yard setback for the auto glass shop. Shop is approx. 1839 sq. ft on first floor plus storage on 2nd floor, propane heat and includes the compressor. Property being sold AS IS. Includes contents of house.