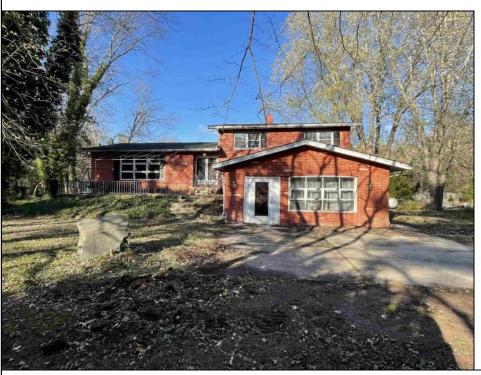

## **COMMENTS**

Over 4 acres in desirable Dennis Township. Great Business Opportunity and Fixer Upper-Includes variance approval for nonconforming use and side yard setback for the auto glass shop. Shop is approx. 1839 sq. ft on first floor plus storage on 2nd floor, propane heat and includes the compressor. Property being sold AS IS. Includes contents of house.

| compressor. Property       | / being sold AS IS. Includ                                    | des contents of house.                          |                                                                                                   |
|----------------------------|---------------------------------------------------------------|-------------------------------------------------|---------------------------------------------------------------------------------------------------|
| PROPERTY DETAILS           |                                                               |                                                 |                                                                                                   |
| Exterior<br>Brick<br>Vinyl | OutsideFeatures Patio Enclosed/Covered Patio Storage Building | ParkingGarage<br>Parking Pad<br>Gravel Driveway | OtherRooms Living Room Dining Room Recreation/Family Breakfast Nook Laundry/Utility Room Workshop |