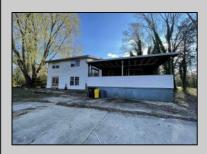

## **COMMENTS**

Over 4 acres in desirable Dennis Township. Great Business Opportunity and Fixer Upper-Includes variance approval for nonconforming use and side yard setback for the auto glass shop. Shop is approx. 1839 sq. ft on first floor plus storage on 2nd floor, propane heat and includes the compressor. Property being sold AS IS. Includes contents of house.