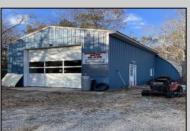

## **COMMENTS**

Over 4 acres in desirable Dennis Township. Great Business Opportunity and Fixer Upper-Includes variance approval for nonconforming use and side yard setback for the auto glass shop. Shop is approx. 1839 sq. ft on first floor plus storage on 2nd floor, propane heat and includes the compressor. Property being sold AS IS. Includes contents of house.