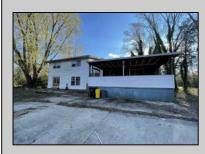

## COMMENTS

Over 4 acres in desirable Dennis Township. Great Business Opportunity and Fixer Upper-Includes variance approval for nonconforming use and side yard setback for the auto glass shop. Shop is approx. 1839 sq. ft on first floor plus storage on 2nd floor, propane heat and includes the compressor. Property being sold AS IS. Includes contents of house.