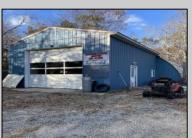

## **COMMENTS**

Over 4 acres in desirable Dennis Township. Great Business Opportunity and Fixer Upper-Includes variance approval for nonconforming use and side yard setback for the auto glass shop. Shop is approx. 1839 sq. ft on first floor plus storage on 2nd floor, propane heat and includes the compressor. Property being sold AS IS. Includes contents of house.