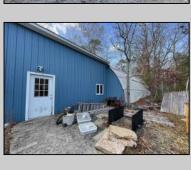

## **COMMENTS**

Over 4 acres in desirable Dennis Township. Great Business Opportunity and Fixer Upper-Includes variance approval for nonconforming use and side yard setback for the auto glass shop. Shop is approx. 1839 sq. ft on first floor plus storage on 2nd floor, propane heat and includes the compressor. Property being sold AS IS. Includes contents of house.

| compressor. Property       | y being sold AS IS. Includ                                                | des contents of house.                          |                                                                                                   |  |  |
|----------------------------|---------------------------------------------------------------------------|-------------------------------------------------|---------------------------------------------------------------------------------------------------|--|--|
| PROPERTY DETAILS           |                                                                           |                                                 |                                                                                                   |  |  |
| Exterior<br>Brick<br>Vinyl | OutsideFeatures<br>Patio<br>Enclosed/Covered<br>Patio<br>Storage Building | ParkingGarage<br>Parking Pad<br>Gravel Driveway | OtherRooms Living Room Dining Room Recreation/Family Breakfast Nook Laundry/Utility Room Workshop |  |  |
|                            |                                                                           |                                                 |                                                                                                   |  |  |