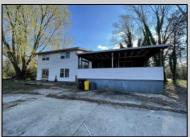

## **COMMENTS**

Over 4 acres in desirable Dennis Township. Great Business Opportunity and Fixer Upper-Includes variance approval for nonconforming use and side yard setback for the auto glass shop. Shop is approx. 1839 sq. ft on first floor plus storage on 2nd floor, propane heat and includes the compressor. Property being sold AS IS. Includes contents of house.