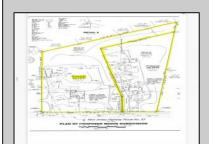

## **COMMENTS**

Over 4 acres in desirable Dennis Township. Great Business Opportunity and Fixer Upper-Includes variance approval for nonconforming use and side yard setback for the auto glass shop. Shop is approx. 1839 sq. ft on first floor plus storage on 2nd floor, propane heat and includes the compressor. Property being sold AS IS. Includes contents of house.