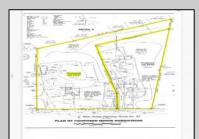

## **COMMENTS**

Over 4 acres in desirable Dennis Township. Great Business Opportunity and Fixer Upper-Includes variance approval for nonconforming use and side yard setback for the auto glass shop. Shop is approx. 1839 sq. ft on first floor plus storage on 2nd floor, propane heat and includes the