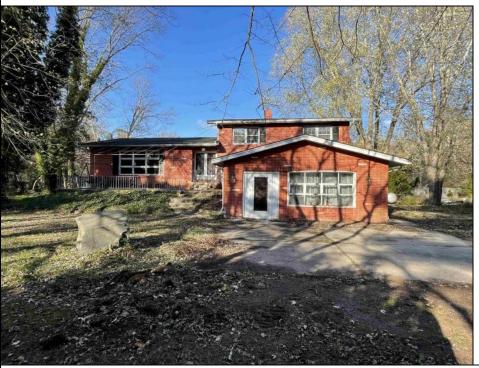

## **COMMENTS**

Over 4 acres in desirable Dennis Township. Great Business Opportunity and Fixer Upper-Includes variance approval for nonconforming use and side yard setback for the auto glass shop. Shop is approx. 1839 sq. ft on first floor plus storage on 2nd floor, propane heat and includes the

| compressor. Property being sold AS IS. Includes contents of house. |                                                               |                                                 |                                                                                                   |  |  |
|--------------------------------------------------------------------|---------------------------------------------------------------|-------------------------------------------------|---------------------------------------------------------------------------------------------------|--|--|
| PROPERTY DETAILS                                                   |                                                               |                                                 |                                                                                                   |  |  |
| Exterior<br>Brick<br>Vinyl                                         | OutsideFeatures Patio Enclosed/Covered Patio Storage Building | ParkingGarage<br>Parking Pad<br>Gravel Driveway | OtherRooms Living Room Dining Room Recreation/Family Breakfast Nook Laundry/Utility Room Workshop |  |  |