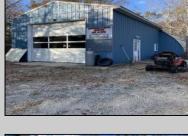

## **COMMENTS**

Over 4 acres in desirable Dennis Township. Great Business Opportunity and Fixer Upper-Includes variance approval for nonconforming use and side yard setback for the auto glass shop. Shop is approx. 1839 sq. ft on first floor plus storage on 2nd floor, propane heat and includes the