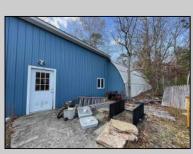

## **COMMENTS**

Over 4 acres in desirable Dennis Township. Great Business Opportunity and Fixer Upper-Includes variance approval for nonconforming use and side yard setback for the auto glass shop. Shop is approx. 1839 sq. ft on first floor plus storage on 2nd floor, propane heat and includes the compressor. Property being sold AS IS. Includes contents of house.