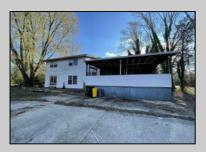

## **COMMENTS**

Over 4 acres in desirable Dennis Township. Great Business Opportunity and Fixer Upper-Includes variance approval for nonconforming use and side yard setback for the auto glass shop. Shop is approx. 1839 sq. ft on first floor plus storage on 2nd floor, propane heat and includes the compressor. Property being sold AS IS. Includes contents of house.