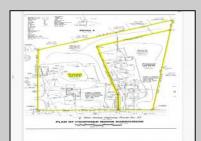

## **COMMENTS**

Over 4 acres in desirable Dennis Township. Great Business Opportunity and Fixer Upper-Includes variance approval for nonconforming use and side yard setback for the auto glass shop. Shop is approx. 1839 sq. ft on first floor plus storage on 2nd floor, propane heat and includes the compressor. Property being sold AS IS. Includes contents of house.