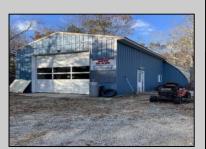

## **COMMENTS**

Over 4 acres in desirable Dennis Township. Great Business Opportunity and Fixer Upper-Includes variance approval for nonconforming use and side yard setback for the auto glass shop. Shop is approx. 1839 sq. ft on first floor plus storage on 2nd floor, propane heat and includes the compressor. Property being sold AS IS. Includes contents of house.