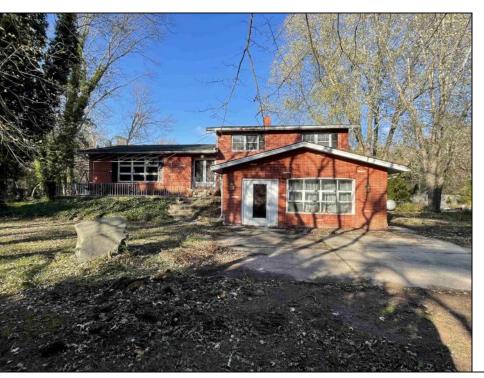

## **COMMENTS**

Over 4 acres in desirable Dennis Township. Great Business Opportunity and Fixer Upper-Includes variance approval for nonconforming use and side yard setback for the auto glass shop. Shop is approx. 1839 sq. ft on first floor plus storage on 2nd floor, propane heat and includes the compressor. Property being sold AS IS. Includes contents of house.

| compressor. Prope          | erty being sold AS IS. Includ                                 | des contents of house.                          |                                                                                                   |
|----------------------------|---------------------------------------------------------------|-------------------------------------------------|---------------------------------------------------------------------------------------------------|
| PROPERTY DETAILS           |                                                               |                                                 |                                                                                                   |
| Exterior<br>Brick<br>Vinyl | OutsideFeatures Patio Enclosed/Covered Patio Storage Building | ParkingGarage<br>Parking Pad<br>Gravel Driveway | OtherRooms Living Room Dining Room Recreation/Family Breakfast Nook Laundry/Utility Room Workshop |