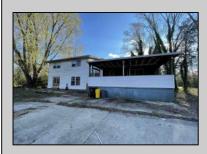

## COMMENTS

Over 4 acres in desirable Dennis Township. Great Business Opportunity and Fixer Upper-Includes variance approval for nonconforming use and side yard setback for the auto glass shop. Shop is approx. 1839 sq. ft on first floor plus storage on 2nd floor, propane heat and includes the compressor. Property being sold AS IS. Includes contents of house.

| PROPER                                                                    | TY DETAILS                                                                                                                                                                                                    |                                                                                                                                         |
|---------------------------------------------------------------------------|---------------------------------------------------------------------------------------------------------------------------------------------------------------------------------------------------------------|-----------------------------------------------------------------------------------------------------------------------------------------|
| OutsideFeatures<br>Patio<br>Enclosed/Covered<br>Patio<br>Storage Building | ParkingGarage<br>Parking Pad<br>Gravel Driveway                                                                                                                                                               | OtherRooms<br>Living Room<br>Dining Room<br>Recreation/Family<br>Breakfast Nook<br>Laundry/Utility Room<br>Workshop                     |
| AlsoIncluded<br>See Remarks                                               | Basement<br>Partial<br>Outside Entrance                                                                                                                                                                       | Heating<br>Gas Propane<br>Electric<br>Baseboard                                                                                         |
| Berger Realty Ir<br>3160 Asbury Av<br>Call: 609-399-00                    | enue, Ocean City<br>76                                                                                                                                                                                        | Sewer<br>Septic                                                                                                                         |
|                                                                           | OutsideFeatures<br>Patio<br>Enclosed/Covered<br>Patio<br>Storage Building<br>AlsoIncluded<br>See Remarks<br>HotWater<br>Electric<br>Ask for Joe You<br>Berger Realty In<br>3160 Asbury Av<br>Call: 609-399-00 | PatioParking PadEnclosed/CoveredGravel DrivewayPatioStorage BuildingAlsoIncludedBasementSee RemarksPartialOutside EntranceHotWaterWater |