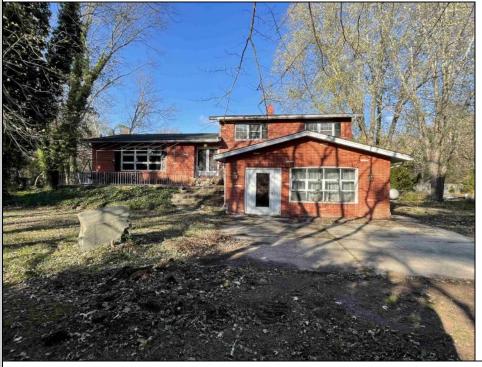

## COMMENTS

Over 4 acres in desirable Dennis Township. Great Business Opportunity and Fixer Upper-Includes variance approval for nonconforming use and side yard setback for the auto glass shop. Shop is approx. 1839 sq. ft on first floor plus storage on 2nd floor, propane heat and includes the compressor. Property being sold AS IS. Includes contents of house.