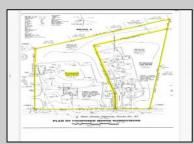

## COMMENTS

Over 4 acres in desirable Dennis Township. Great Business Opportunity and Fixer Upper-Includes variance approval for nonconforming use and side yard setback for the auto glass shop. Shop is approx. 1839 sq. ft on first floor plus storage on 2nd floor, propane heat and includes the compressor. Property being sold AS IS. Includes contents of house.