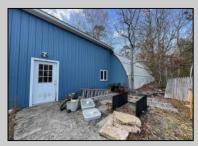

## COMMENTS

Over 4 acres in desirable Dennis Township. Great Business Opportunity and Fixer Upper-Includes variance approval for nonconforming use and side yard setback for the auto glass shop. Shop is approx. 1839 sq. ft on first floor plus storage on 2nd floor, propane heat and includes the compressor. Property being sold AS IS. Includes contents of house.