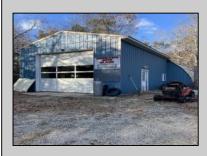

## COMMENTS

Over 4 acres in desirable Dennis Township. Great Business Opportunity and Fixer Upper-Includes variance approval for nonconforming use and side yard setback for the auto glass shop. Shop is approx. 1839 sq. ft on first floor plus storage on 2nd floor, propane heat and includes the compressor. Property being sold AS IS. Includes contents of house.