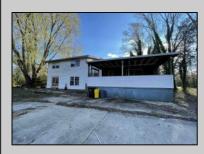

## COMMENTS

Over 4 acres in desirable Dennis Township. Great Business Opportunity and Fixer Upper-Includes variance approval for nonconforming use and side yard setback for the auto glass shop. Shop is approx. 1839 sq. ft on first floor plus storage on 2nd floor, propane heat and includes the compressor. Property being sold AS IS. Includes contents of house.