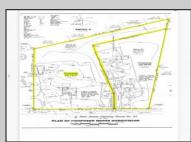

## COMMENTS

Over 4 acres in desirable Dennis Township. Great Business Opportunity and Fixer Upper-Includes variance approval for nonconforming use and side yard setback for the auto glass shop. Shop is approx. 1839 sq. ft on first floor plus storage on 2nd floor, propane heat and includes the compressor. Property being sold AS IS. Includes contents of house.