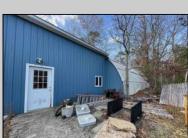

## COMMENTS

Over 4 acres in desirable Dennis Township. Great Business Opportunity and Fixer Upper-Includes variance approval for nonconforming use and side yard setback for the auto glass shop. Shop is approx. 1839 sq. ft on first floor plus storage on 2nd floor, propane heat and includes the compressor. Property being sold AS IS. Includes contents of house.

| compressor. Property being sold AS IS. Includes contents of house. |                                                               |                                                 |                                                                                                   |  |  |
|--------------------------------------------------------------------|---------------------------------------------------------------|-------------------------------------------------|---------------------------------------------------------------------------------------------------|--|--|
| PROPERTY DETAILS                                                   |                                                               |                                                 |                                                                                                   |  |  |
| Exterior<br>Brick<br>Vinyl                                         | OutsideFeatures Patio Enclosed/Covered Patio Storage Building | ParkingGarage<br>Parking Pad<br>Gravel Driveway | OtherRooms Living Room Dining Room Recreation/Family Breakfast Nook Laundry/Utility Room Workshop |  |  |
|                                                                    |                                                               |                                                 |                                                                                                   |  |  |