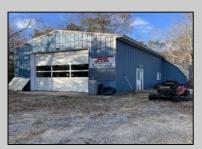

## COMMENTS

Over 4 acres in desirable Dennis Township. Great Business Opportunity and Fixer Upper-Includes variance approval for nonconforming use and side yard setback for the auto glass shop. Shop is approx. 1839 sq. ft on first floor plus storage on 2nd floor, propane heat and includes the compressor. Property being sold AS IS. Includes contents of house.