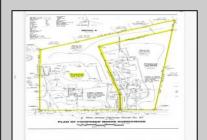

## COMMENTS

Over 4 acres in desirable Dennis Township. Great Business Opportunity and Fixer Upper-Includes variance approval for nonconforming use and side yard setback for the auto glass shop. Shop is approx. 1839 sq. ft on first floor plus storage on 2nd floor, propane heat and includes the compressor. Property being sold AS IS. Includes contents of house.