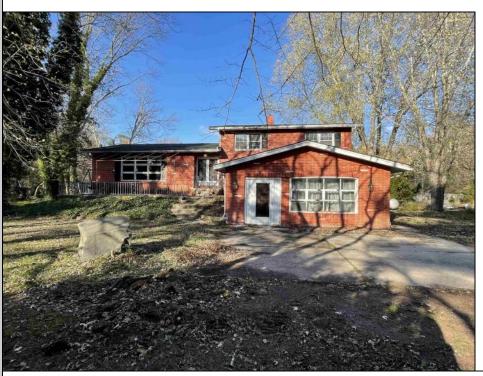

## COMMENTS

Over 4 acres in desirable Dennis Township. Great Business Opportunity and Fixer Upper-Includes variance approval for nonconforming use and side yard setback for the auto glass shop. Shop is approx. 1839 sq. ft on first floor plus storage on 2nd floor, propane heat and includes the compressor. Property being sold AS IS. Includes contents of house.

| compressor. Property being sold AS IS. Includes contents of house. |                                                               |                                                 |                                                                                                   |  |  |
|--------------------------------------------------------------------|---------------------------------------------------------------|-------------------------------------------------|---------------------------------------------------------------------------------------------------|--|--|
| PROPERTY DETAILS                                                   |                                                               |                                                 |                                                                                                   |  |  |
| Exterior<br>Brick<br>Vinyl                                         | OutsideFeatures Patio Enclosed/Covered Patio Storage Building | ParkingGarage<br>Parking Pad<br>Gravel Driveway | OtherRooms Living Room Dining Room Recreation/Family Breakfast Nook Laundry/Utility Room Workshop |  |  |
|                                                                    |                                                               |                                                 |                                                                                                   |  |  |