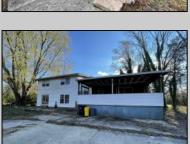

## COMMENTS

Over 4 acres in desirable Dennis Township. Great Business Opportunity and Fixer Upper-Includes variance approval for nonconforming use and side yard setback for the auto glass shop. Shop is approx. 1839 sq. ft on first floor plus storage on 2nd floor, propane heat and includes the compressor. Property being sold AS IS. Includes contents of house.