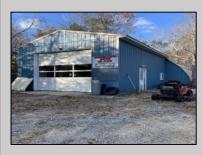

## COMMENTS

Over 4 acres in desirable Dennis Township. Great Business Opportunity and Fixer Upper-Includes variance approval for nonconforming use and side yard setback for the auto glass shop. Shop is approx. 1839 sq. ft on first floor plus storage on 2nd floor, propane heat and includes the compressor. Property being sold AS IS. Includes contents of house. **PROPERTY DETAILS** 