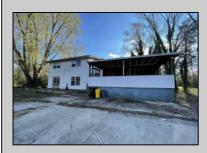

## COMMENTS

Over 4 acres in desirable Dennis Township. Great Business Opportunity and Fixer Upper-Includes variance approval for nonconforming use and side yard setback for the auto glass shop. Shop is approx. 1839 sq. ft on first floor plus storage on 2nd floor, propane heat and includes the compressor. Property being sold AS IS. Includes contents of house. **PROPERTY DETAILS** 