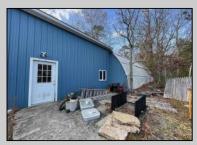

## COMMENTS

Over 4 acres in desirable Dennis Township. Great Business Opportunity and Fixer Upper-Includes variance approval for nonconforming use and side yard setback for the auto glass shop. Shop is approx. 1839 sq. ft on first floor plus storage on 2nd floor, propane heat and includes the compressor. Property being sold AS IS. Includes contents of house. **PROPERTY DETAILS** 