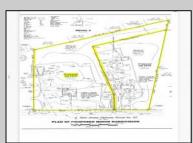

## COMMENTS

Over 4 acres in desirable Dennis Township. Great Business Opportunity and Fixer Upper-Includes variance approval for nonconforming use and side yard setback for the auto glass shop. Shop is approx. 1839 sq. ft on first floor plus storage on 2nd floor, propane heat and includes the compressor. Property being sold AS IS. Includes contents of house. **PROPERTY DETAILS** 