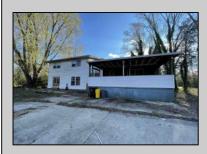

## COMMENTS

Over 4 acres in desirable Dennis Township. Great Business Opportunity and Fixer Upper-Includes variance approval for nonconforming use and side yard setback for the auto glass shop. Shop is approx. 1839 sq. ft on first floor plus storage on 2nd floor, propane heat and includes the compressor. Property being sold AS IS. Includes contents of house.