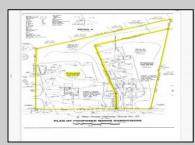

## COMMENTS

Over 4 acres in desirable Dennis Township. Great Business Opportunity and Fixer Upper-Includes variance approval for nonconforming use and side yard setback for the auto glass shop. Shop is approx. 1839 sq. ft on first floor plus storage on 2nd floor, propane heat and includes the compressor. Property being sold AS IS. Includes contents of house.