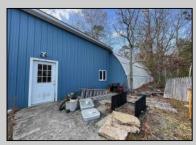

## COMMENTS

Over 4 acres in desirable Dennis Township. Great Business Opportunity and Fixer Upper-Includes variance approval for nonconforming use and side yard setback for the auto glass shop. Shop is approx. 1839 sq. ft on first floor plus storage on 2nd floor, propane heat and includes the compressor. Property being sold AS IS. Includes contents of house.