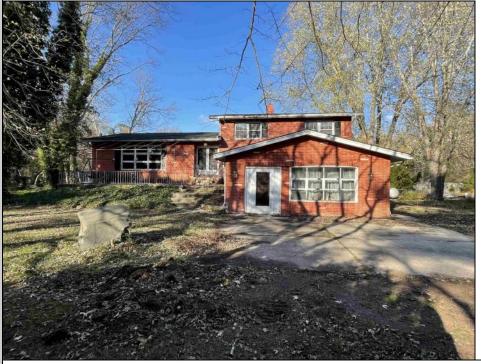

## 1380 Route 83 South Dennis, NJ 08210

Asking \$429,900.00

## COMMENTS

Over 4 acres in desirable Dennis Township. Great Business Opportunity and Fixer Upper-Includes variance approval for nonconforming use and side yard setback for the auto glass shop. Shop is approx. 1839 sq. ft on first floor plus storage on 2nd floor, propane heat and includes the compressor. Property being sold AS IS. Includes contents of house.