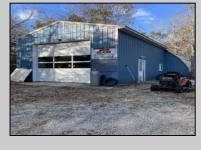

## **COMMENTS**

Over 4 acres in desirable Dennis Township. Great Business Opportunity and Fixer Upper-Includes variance approval for nonconforming use and side yard setback for the auto glass shop. Shop is approx. 1839 sq. ft on first floor plus storage on 2nd floor, propane heat and includes the