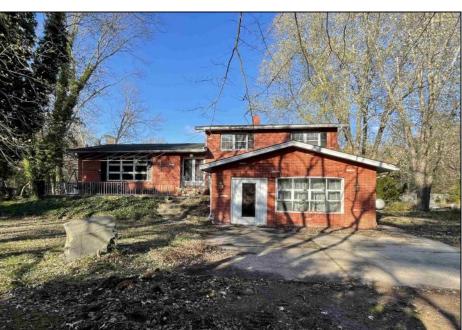

## **COMMENTS**

Over 4 acres in desirable Dennis Township. Great Business Opportunity and Fixer Upper-Includes variance approval for nonconforming use and side yard setback for the auto glass shop. Shop is approx. 1839 sq. ft on first floor plus storage on 2nd floor, propane heat and includes the compressor. Property being sold AS IS. Includes contents of house.

|          | PROPERTY DETAILS       |                 |
|----------|------------------------|-----------------|
| Exterior | OutsideFeatures        | ParkingGarage   |
| Brick    | Patio                  | Parking Pad     |
| Vinyl    | Enclosed/Covered Patio | Gravel Driveway |
|          | Storage Building       |                 |