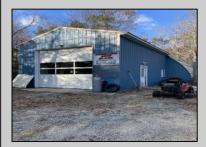

## **COMMENTS**

Over 4 acres in desirable Dennis Township. Great Business Opportunity and Fixer Upper-Includes variance approval for nonconforming use and side yard setback for the auto glass shop. Shop is approx. 1839 sq. ft on first floor plus storage on 2nd floor, propane heat and includes the compressor. Property being sold AS IS. Includes contents of house.

|          | PROPERTY DETAILS       |                 |
|----------|------------------------|-----------------|
| Exterior | OutsideFeatures        | ParkingGarage   |
| Brick    | Patio                  | Parking Pad     |
| Vinyl    | Enclosed/Covered Patio | Gravel Driveway |
|          | Storage Building       |                 |