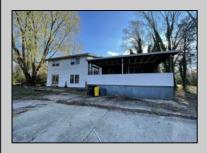

## **COMMENTS**

Over 4 acres in desirable Dennis Township. Great Business Opportunity and Fixer Upper-Includes variance approval for nonconforming use and side yard setback for the auto glass shop. Shop is approx. 1839 sq. ft on first floor plus storage on 2nd floor, propane heat and includes the compressor. Property being sold AS IS. Includes contents of house.

OtherRooms Living Room Dining Room Recreation/Family Breakfast Nook Laundry/Utility Room

Workshop

Sewer

Septic