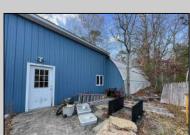

## **COMMENTS**

Over 4 acres in desirable Dennis Township. Great Business Opportunity and Fixer Upper-Includes variance approval for nonconforming use and side yard setback for the auto glass shop. Shop is approx. 1839 sq. ft on first floor plus storage on 2nd floor, propane heat and includes the compressor. Property being sold AS IS. Includes contents of house.

|          | PROPERTY DETAILS       |                 |
|----------|------------------------|-----------------|
| Exterior | OutsideFeatures        | ParkingGarage   |
| Brick    | Patio                  | Parking Pad     |
| Vinyl    | Enclosed/Covered Patio | Gravel Driveway |
|          | Storage Building       |                 |