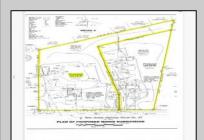

## **COMMENTS**

Over 4 acres in desirable Dennis Township. Great Business Opportunity and Fixer Upper-Includes variance approval for nonconforming use and side yard setback for the auto glass shop. Shop is approx. 1839 sq. ft on first floor plus storage on 2nd floor, propane heat and includes the compressor. Property being sold AS IS. Includes contents of house.