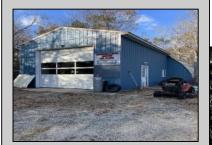

## **COMMENTS**

Over 4 acres in desirable Dennis Township. Great Business Opportunity and Fixer Upper-Includes variance approval for nonconforming use and side yard setback for the auto glass shop. Shop is approx. 1839 sq. ft on first floor plus storage on 2nd floor, propane heat and includes the compressor. Property being sold AS IS. Includes contents of house.