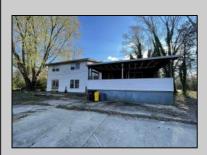

## **COMMENTS**

Over 4 acres in desirable Dennis Township. Great Business Opportunity and Fixer Upper-Includes variance approval for nonconforming use and side yard setback for the auto glass shop. Shop is approx. 1839 sq. ft on first floor plus storage on 2nd floor, propane heat and includes the compressor. Property being sold AS IS. Includes contents of house.