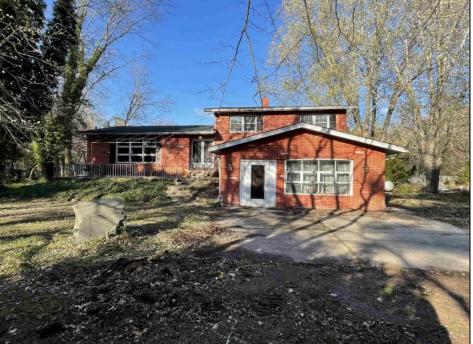

## **COMMENTS**

Over 4 acres in desirable Dennis Township. Great Business Opportunity and Fixer Upper-Includes variance approval for nonconforming use and side yard setback for the auto glass shop. Shop is approx. 1839 sq. ft on first floor plus storage on 2nd floor, propane heat and includes the compressor. Property being sold AS IS. Includes contents of house.

| compressor. Fro   | perty being sold AS IS. Includ                | des contents of nouse.       |                                                                            |
|-------------------|-----------------------------------------------|------------------------------|----------------------------------------------------------------------------|
|                   | PROPEI                                        | RTY DETAILS                  |                                                                            |
| Exterior<br>Brick | OutsideFeatures<br>Patio                      | ParkingGarage<br>Parking Pad | OtherRooms<br>Living Room                                                  |
| Vinyl             | Enclosed/Covered<br>Patio<br>Storage Building | Gravel Driveway              | Dining Room Recreation/Family Breakfast Nook Laundry/Utility Room Workshop |
|                   |                                               |                              |                                                                            |