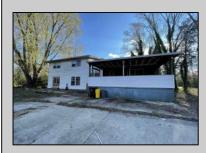

## COMMENTS

Over 4 acres in desirable Dennis Township. Great Business Opportunity and Fixer Upper-Includes variance approval for nonconforming use and side yard setback for the auto glass shop. Shop is approx. 1839 sq. ft on first floor plus storage on 2nd floor, propane heat and includes the compressor. Property being sold AS IS. Includes contents of house. PROPERTY DETAILS