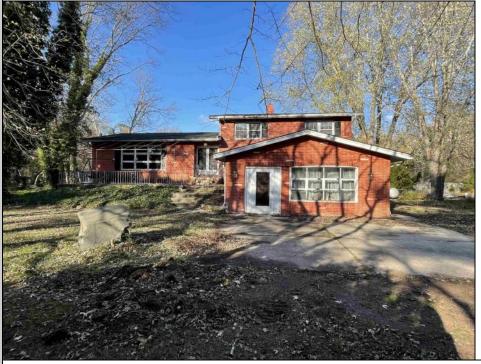

## 1380 Route 83 South Dennis, NJ 08210

Asking \$429,900.00

## COMMENTS

Over 4 acres in desirable Dennis Township. Great Business Opportunity and Fixer Upper-Includes variance approval for nonconforming use and side yard setback for the auto glass shop. Shop is approx. 1839 sq. ft on first floor plus storage on 2nd floor, propane heat and includes the compressor. Property being sold AS IS. Includes contents of house. PROPERTY DETAILS