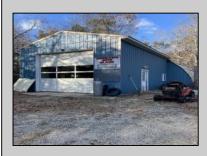

## COMMENTS

Over 4 acres in desirable Dennis Township. Great Business Opportunity and Fixer Upper-Includes variance approval for nonconforming use and side yard setback for the auto glass shop. Shop is approx. 1839 sq. ft on first floor plus storage on 2nd floor, propane heat and includes the compressor. Property being sold AS IS. Includes contents of house. PROPERTY DETAILS