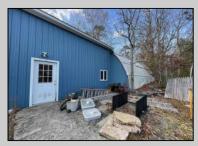

## COMMENTS

Over 4 acres in desirable Dennis Township. Great Business Opportunity and Fixer Upper-Includes variance approval for nonconforming use and side yard setback for the auto glass shop. Shop is approx. 1839 sq. ft on first floor plus storage on 2nd floor, propane heat and includes the compressor. Property being sold AS IS. Includes contents of house. PROPERTY DETAILS