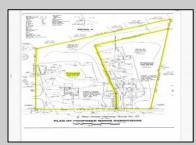

## COMMENTS

Over 4 acres in desirable Dennis Township. Great Business Opportunity and Fixer Upper-Includes variance approval for nonconforming use and side yard setback for the auto glass shop. Shop is approx. 1839 sq. ft on first floor plus storage on 2nd floor, propane heat and includes the compressor. Property being sold AS IS. Includes contents of house. PROPERTY DETAILS