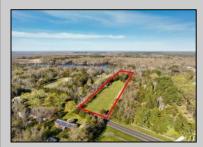

## **COMMENTS**

LAKEFRONT PROPERTY!! Very rare opportunity to have a 3.2 acre parcel on land on Dennisville Lake (Johnson lake) and in the Historic town of Dennisville. Imagine building your dream home with Sunset views over the lake. Walk out your backdoor and cast a fishing pole or even take a canoe ride. a tranquil and peaceful setting to make your very own. Truly a rare offering.