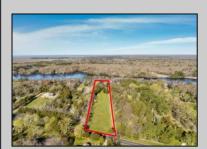

## **COMMENTS**

LAKEFRONT PROPERTY!! Very rare opportunity to have a 3.2 acre parcel on land on Dennisville Lake (Johnson lake) and in the Historic town of Dennisville. Imagine building your dream home with Sunset views over the lake. Walk out your backdoor and cast a fishing pole or even take a canoe ride. a tranquil and peaceful setting to make your very own. Truly a rare offering.