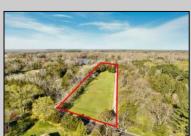

## **COMMENTS**

LAKEFRONT PROPERTY!! Very rare opportunity to have a 3.2 acre parcel on land on Dennisville Lake (Johnson lake) and in the Historic town of Dennisville. Imagine building your dream home with Sunset views over the lake. Walk out your backdoor and cast a fishing pole or even take a canoe ride. a tranquil and peaceful setting to make your very own. Truly a rare offering.