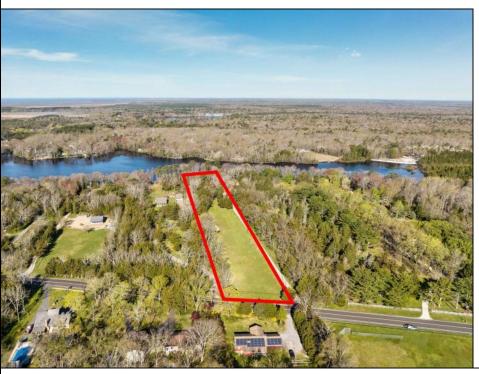

## **COMMENTS**

LAKEFRONT PROPERTY!! Very rare opportunity to have a 3.2 acre parcel on land on Dennisville Lake (Johnson lake) and in the Historic town of Dennisville. Imagine building your dream home with Sunset views over the lake. Walk out your backdoor and cast a fishing pole or even take a canoe ride. a tranquil and peaceful setting to make your very own. Truly a rare offering.