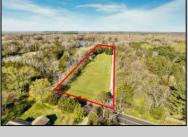

## **COMMENTS**

LAKEFRONT PROPERTY!! Very rare opportunity to have a 3.2 acre parcel on land on Dennisville Lake (Johnson lake) and in the Historic town of Dennisville. Imagine building your dream home with Sunset views over the lake. Walk out your backdoor and cast a fishing pole or even take a canoe ride. a tranquil and peaceful setting to make your very own. Truly a rare offering.