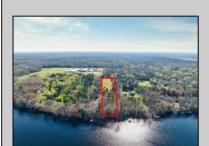

## **COMMENTS**

LAKEFRONT PROPERTY!! Very rare opportunity to have a 3.2 acre parcel on land on Dennisville Lake (Johnson lake) and in the Historic town of Dennisville. Imagine building your dream home with Sunset views over the lake. Walk out your backdoor and cast a fishing pole or even take a canoe ride. a tranquil and peaceful setting to make your very own. Truly a rare offering.