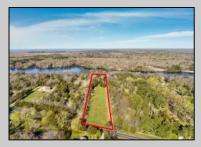

## **COMMENTS**

LAKEFRONT PROPERTY!! Very rare opportunity to have a 3.2 acre parcel on land on Dennisville Lake (Johnson lake) and in the Historic town of Dennisville. Imagine building your dream home with Sunset views over the lake. Walk out your backdoor and cast a fishing pole or even take a canoe ride. a tranquil and peaceful setting to make your very own. Truly a rare offering.