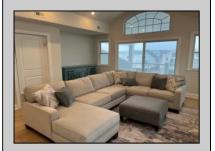

| UnitFeatures      |
|-------------------|
| Fireplace         |
| Kitchen Island    |
| Hardwood Floors   |
| Cathedral Ceiling |
|                   |

ParkingGarage 3 Car Concrete Driveway

property details
age OtherRooms
Living Room
iveway Kitchen
Dining Area