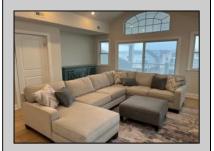

| UnitFeatures    |
|-----------------|
| Fireplace       |
| Kitchen Island  |
| Hardwood Floors |

Cathedral Ceiling

ParkingGarage 3 Car Concrete Driveway

property details
age OtherRooms
Living Room
iveway Kitchen
Dining Area