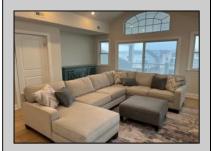

| UnitFeatures      |
|-------------------|
| Fireplace         |
| Kitchen Island    |
| Hardwood Floors   |
| Cathedral Ceiling |
|                   |

ParkingGarage 3 Car Concrete Driveway

property details
age OtherRooms
Living Room
iveway Kitchen
Dining Area