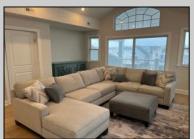

**PROPERTY DETAILS** 

UnitFeatures Fireplace Kitchen Island Hardwood Floors Cathedral Ceiling

ParkingGarage 3 Car Concrete Driveway

OtherRooms Living Room Kitchen Dining Area

HotWater

Gas

AppliancesIncluded Range Oven Microwave Oven Refrigerator Washer Dryer Dishwasher