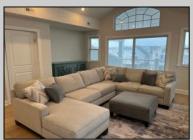

**PROPERTY DETAILS** 

UnitFeatures Fireplace Kitchen Island Hardwood Floors Cathedral Ceiling

ParkingGarage 3 Car Concrete Driveway

OtherRooms Living Room Kitchen Dining Area AppliancesIncluded Range Oven Microwave Oven Refrigerator Washer Dryer Dishwasher