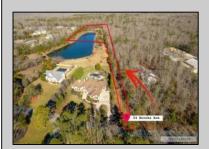

## **COMMENTS**

For your Exclusive compound this private and secluded setting can be yours to enjoy. This 7.5 acre site features its own private access road along the lake to take you back to this spectacular setting. Imagine the home of your dreams looking out over the lake and the outdoor living areas you could create and enjoy such as a pool, cabana, grotto, outdoor pavilion with fire pit and so much more. Private lake with water views and very secluded. Home could be up to 5000 sq. feet.