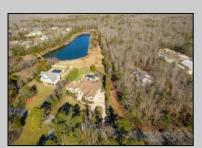

## **COMMENTS**

For your Exclusive compound this private and secluded setting can be yours to enjoy. This 7.5 acre site features its own private access road along the lake to take you back to this spectacular setting. Imagine the home of your dreams looking out over the lake and the outdoor living areas you could create and enjoy such as a pool, cabana, grotto, outdoor pavilion with fire pit and so much more. Private lake with water views and very secluded. Home could be up to 5000 sq. feet.