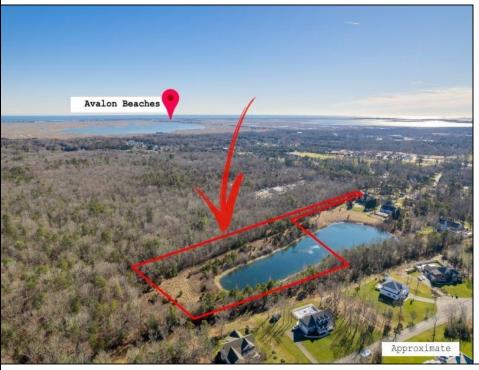

## **COMMENTS**

For your Exclusive compound this private and secluded setting can be yours to enjoy. This 7.5 acre site features its own private access road along the lake to take you back to this spectacular setting. Imagine the home of your dreams looking out over the lake and the outdoor living areas you could create and enjoy such as a pool, cabana, grotto, outdoor pavilion with fire pit and so much more. Private lake with water views and very secluded. Home could be up to 5000 sq. feet.