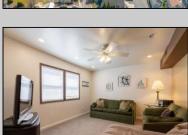

## **COMMENTS**

Welcome to 420 Broadway Condominiums! This unique condo unit consists of 2 large apartments. Open floor plan first floor unit, with kitchen, living room, dining area, and 4 bedrooms with Jack and Jill bathroom. In addition to the living room, there is a family room with adjacent wet bar and full bath opening to side paver patio. Second floor unit with open floor plan and vaulted ceilings consist of living room, dining area, kitchen, 3 bedrooms, and 3 bathrooms. Spiral staircase leads to a loft/family room and the fourth bedroom. Rear deck provides entertaining space for family and friends. Each unit has assigned parking for two cars. Excellent rental history!