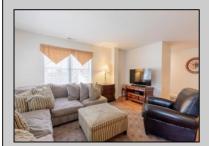

## **COMMENTS**

Welcome to 420 Broadway Condominiums! This unique condo unit consists of 2 large apartments. Open floor plan first floor unit, with kitchen, living room, dining area, and 4 bedrooms with Jack and Jill bathroom. In addition to the living room, there is a family room with adjacent wet bar and full bath opening to side paver patio. Second floor unit with open floor plan and vaulted ceilings consist of living room, dining area, kitchen, 3 bedrooms, and 3 bathrooms. Spiral staircase leads to a loft/family room and the fourth bedroom. Rear deck provides entertaining space for family and friends. Each unit has assigned parking for two cars. Excellent rental history!