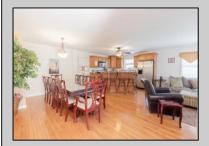

## **COMMENTS**

Welcome to 420 Broadway Condominiums! This unique condo unit consists of 2 large apartments. Open floor plan first floor unit, with kitchen, living room, dining area, and 4 bedrooms with Jack and Jill bathroom. In addition to the living room, there is a family room with adjacent wet bar and full bath opening to side paver patio. Second floor unit with open floor plan and vaulted ceilings consist of living room, dining area, kitchen, 3 bedrooms, and 3 bathrooms. Spiral staircase leads to a loft/family room and the fourth bedroom. Rear deck provides entertaining space for family and friends. Each unit has assigned parking for two cars. Excellent rental history!