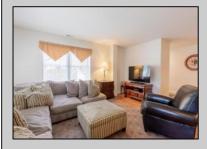

## **COMMENTS**

Welcome to 420 Broadway Condominiums! This unique condo unit consists of 2 large apartments. Open floor plan first floor unit, with kitchen, living room, dining area, and 4 bedrooms with Jack and Jill bathroom. In addition to the living room, there is a family room with adjacent wet bar and full bath opening to side paver patio. Second floor unit with open floor plan and vaulted ceilings consist of living room, dining area, kitchen, 3 bedrooms, and 3 bathrooms. Spiral staircase leads to a loft/family room and the fourth bedroom. Rear deck provides entertaining space for family and friends. Each unit has assigned parking for two cars. Excellent rental history!