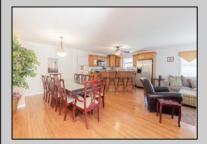

## **COMMENTS**

Welcome to 420 Broadway Condominiums! This unique condo unit consists of 2 large apartments. Open floor plan first floor unit, with kitchen, living room, dining area, and 4 bedrooms with Jack and Jill bathroom. In addition to the living room, there is a family room with adjacent wet bar and full bath opening to side paver patio. Second floor unit with open floor plan and vaulted ceilings consist of living room, dining area, kitchen, 3 bedrooms, and 3 bathrooms. Spiral staircase leads to a loft/family room and the fourth bedroom. Rear deck provides entertaining space for family and friends. Each unit has assigned parking for two cars. Excellent rental history!