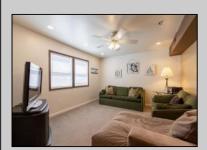

## **COMMENTS**

Welcome to 420 Broadway Condominiums! This unique condo unit consists of 2 large apartments. Open floor plan first floor unit, with kitchen, living room, dining area, and 4 bedrooms with Jack and Jill bathroom. In addition to the living room, there is a family room with adjacent wet bar and full bath opening to side paver patio. Second floor unit with open floor plan and vaulted ceilings consist of living room, dining area, kitchen, 3 bedrooms, and 3 bathrooms. Spiral staircase leads to a loft/family room and the fourth bedroom. Rear deck provides entertaining space for family and friends. Each unit has assigned parking for two cars. Excellent rental history!