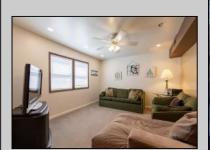

## **COMMENTS**

Welcome to 420 Broadway Condominiums! This unique condo unit consists of 2 large apartments. Open floor plan first floor unit, with kitchen, living room, dining area, and 4 bedrooms with Jack and Jill bathroom. In addition to the living room, there is a family room with adjacent wet bar and full bath opening to side paver patio. Second floor unit with open floor plan and vaulted ceilings consist of living room, dining area, kitchen, 3 bedrooms, and 3 bathrooms. Spiral staircase leads to a loft/family room and the fourth bedroom. Rear deck provides entertaining space for family and friends. Each unit has assigned parking for two cars. Excellent rental history!

UnitFeatures Hardwood Floors Wall To Wall Carpet Whirpool/Spa Tile Floors

ParkingGarage Other

**PROPERTY DETAILS** OtherRooms Living Room Kitchen

Den/TV Room Dining Area Laundry/Utility Room Loft

Storage Space 1st Floor Bedroom