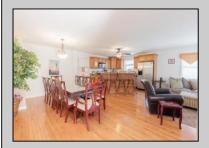

## **COMMENTS**

Welcome to 420 Broadway Condominiums! This unique condo unit consists of 2 large apartments. Open floor plan first floor unit, with kitchen, living room, dining area, and 4 bedrooms with Jack and Jill bathroom. In addition to the living room, there is a family room with adjacent wet bar and full bath opening to side paver patio. Second floor unit with open floor plan and vaulted ceilings consist of living room, dining area, kitchen, 3 bedrooms, and 3 bathrooms. Spiral staircase leads to a loft/family room and the fourth bedroom. Rear deck provides entertaining space for family and friends. Each unit has assigned parking for two cars. Excellent rental history!