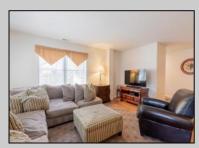

## **COMMENTS**

Welcome to 420 Broadway Condominiums! This unique condo unit consists of 2 large apartments. Open floor plan first floor unit, with kitchen, living room, dining area, and 4 bedrooms with Jack and Jill bathroom. In addition to the living room, there is a family room with adjacent wet bar and full bath opening to side paver patio. Second floor unit with open floor plan and vaulted ceilings consist of living room, dining area, kitchen, 3 bedrooms, and 3 bathrooms. Spiral staircase leads to a loft/family room and the fourth bedroom. Rear deck provides entertaining space for family and friends. Each unit has assigned parking for two cars. Excellent rental history!

UnitFeatures Hardwood Floors Wall To Wall Carpet Whirpool/Spa Tile Floors

ParkingGarage Other

**PROPERTY DETAILS** OtherRooms Living Room Kitchen

Den/TV Room Dining Area Laundry/Utility Room Loft

Storage Space 1st Floor Bedroom