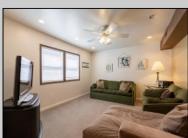

## **COMMENTS**

Welcome to 420 Broadway Condominiums! This unique condo unit consists of 2 large apartments. Open floor plan first floor unit, with kitchen, living room, dining area, and 4 bedrooms with Jack and Jill bathroom. In addition to the living room, there is a family room with adjacent wet bar and full bath opening to side paver patio. Second floor unit with open floor plan and vaulted ceilings consist of living room, dining area, kitchen, 3 bedrooms, and 3 bathrooms. Spiral staircase leads to a loft/family room and the fourth bedroom. Rear deck provides entertaining space for family and friends. Each unit has assigned parking for two cars. Excellent rental history!