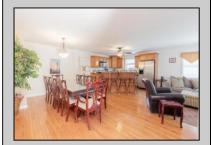

## **COMMENTS**

Welcome to 420 Broadway Condominiums! This unique condo unit consists of 2 large apartments. Open floor plan first floor unit, with kitchen, living room, dining area, and 4 bedrooms with Jack and Jill bathroom. In addition to the living room, there is a family room with adjacent wet bar and full bath opening to side paver patio. Second floor unit with open floor plan and vaulted ceilings consist of living room, dining area, kitchen, 3 bedrooms, and 3 bathrooms. Spiral staircase leads to a loft/family room and the fourth bedroom. Rear deck provides entertaining space for family and friends. Each unit has assigned parking for two cars. Excellent rental history!