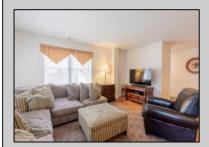

## **COMMENTS**

Welcome to 420 Broadway Condominiums! This unique condo unit consists of 2 large apartments. Open floor plan first floor unit, with kitchen, living room, dining area, and 4 bedrooms with Jack and Jill bathroom. In addition to the living room, there is a family room with adjacent wet bar and full bath opening to side paver patio. Second floor unit with open floor plan and vaulted ceilings consist of living room, dining area, kitchen, 3 bedrooms, and 3 bathrooms. Spiral staircase leads to a loft/family room and the fourth bedroom. Rear deck provides entertaining space for family and friends. Each unit has assigned parking for two cars. Excellent rental history!