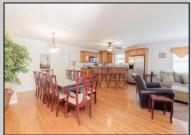

## **COMMENTS**

Welcome to 420 Broadway Condominiums! This unique condo unit consists of 2 large apartments. Open floor plan first floor unit, with kitchen, living room, dining area, and 4 bedrooms with Jack and Jill bathroom. In addition to the living room, there is a family room with adjacent wet bar and full bath opening to side paver patio. Second floor unit with open floor plan and vaulted ceilings consist of living room, dining area, kitchen, 3 bedrooms, and 3 bathrooms. Spiral staircase leads to a loft/family room and the fourth bedroom. Rear deck provides entertaining space for family and friends. Each unit has assigned parking for two cars. Excellent rental history!