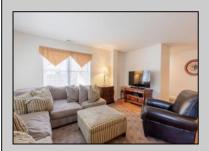

## **COMMENTS**

Welcome to 420 Broadway Condominiums! This unique condo unit consists of 2 large apartments. Open floor plan first floor unit, with kitchen, living room, dining area, and 4 bedrooms with Jack and Jill bathroom. In addition to the living room, there is a family room with adjacent wet bar and full bath opening to side paver patio. Second floor unit with open floor plan and vaulted ceilings consist of living room, dining area, kitchen, 3 bedrooms, and 3 bathrooms. Spiral staircase leads to a loft/family room and the fourth bedroom. Rear deck provides entertaining space for family and friends. Each unit has assigned parking for two cars. Excellent rental history!