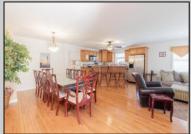

## **COMMENTS**

Welcome to 420 Broadway Condominiums! This unique condo unit consists of 2 large apartments. Open floor plan first floor unit, with kitchen, living room, dining area, and 4 bedrooms with Jack and Jill bathroom. In addition to the living room, there is a family room with adjacent wet bar and full bath opening to side paver patio. Second floor unit with open floor plan and vaulted ceilings consist of living room, dining area, kitchen, 3 bedrooms, and 3 bathrooms. Spiral staircase leads to a loft/family room and the fourth bedroom. Rear deck provides entertaining space for family and friends. Each unit has assigned parking for two cars. Excellent rental history!