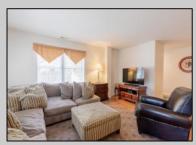

## **COMMENTS**

Welcome to 420 Broadway Condominiums! This unique condo unit consists of 2 large apartments. Open floor plan first floor unit, with kitchen, living room, dining area, and 4 bedrooms with Jack and Jill bathroom. In addition to the living room, there is a family room with adjacent wet bar and full bath opening to side paver patio. Second floor unit with open floor plan and vaulted ceilings consist of living room, dining area, kitchen, 3 bedrooms, and 3 bathrooms. Spiral staircase leads to a loft/family room and the fourth bedroom. Rear deck provides entertaining space for family and friends. Each unit has assigned parking for two cars. Excellent rental history!