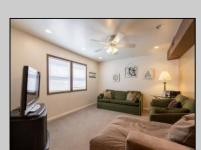

## **COMMENTS**

Welcome to 420 Broadway Condominiums! This unique condo unit consists of 2 large apartments. Open floor plan first floor unit, with kitchen, living room, dining area, and 4 bedrooms with Jack and Jill bathroom. In addition to the living room, there is a family room with adjacent wet bar and full bath opening to side paver patio. Second floor unit with open floor plan and vaulted ceilings consist of living room, dining area, kitchen, 3 bedrooms, and 3 bathrooms. Spiral staircase leads to a loft/family room and the fourth bedroom. Rear deck provides entertaining space for family and friends. Each unit has assigned parking for two cars. Excellent rental history!

UnitFeatures Hardwood Floors Wall To Wall Carpet Whirpool/Spa Tile Floors PROPERTY DETAILS

ParkingGarage OtherRoom
Other Living Room

OtherRooms Living Room Kitchen Den/TV Room

Kitchen Oven
Den/TV Room Microwave Oven
Dining Area Refrigerator
Laundry/Utility Room Washer
Loft Dryer
Storage Space Dishwasher
1st Floor Master Disposal