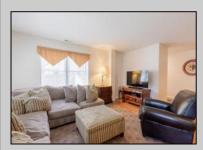

## **COMMENTS**

Welcome to 420 Broadway Condominiums! This unique condo unit consists of 2 large apartments. Open floor plan first floor unit, with kitchen, living room, dining area, and 4 bedrooms with Jack and Jill bathroom. In addition to the living room, there is a family room with adjacent wet bar and full bath opening to side paver patio. Second floor unit with open floor plan and vaulted ceilings consist of living room, dining area, kitchen, 3 bedrooms, and 3 bathrooms. Spiral staircase leads to a loft/family room and the fourth bedroom. Rear deck provides entertaining space for family and friends. Each unit has assigned parking for two cars. Excellent rental history!

UnitFeatures Hardwood Floors Wall To Wall Carpet Whirpool/Spa Tile Floors PROPERTY DETAILS

ParkingGarage OtherRoom
Other Living Room

OtherRooms Living Room Kitchen Den/TV Room

Kitchen Oven
Den/TV Room Microwave Oven
Dining Area Refrigerator
Laundry/Utility Room Washer
Loft Dryer
Storage Space Dishwasher
1st Floor Master Disposal