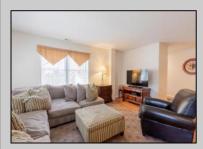

## **COMMENTS**

Welcome to 420 Broadway Condominiums! This unique condo unit consists of 2 large apartments. Open floor plan first floor unit, with kitchen, living room, dining area, and 4 bedrooms with Jack and Jill bathroom. In addition to the living room, there is a family room with adjacent wet bar and full bath opening to side paver patio. Second floor unit with open floor plan and vaulted ceilings consist of living room, dining area, kitchen, 3 bedrooms, and 3 bathrooms. Spiral staircase leads to a loft/family room and the fourth bedroom. Rear deck provides entertaining space for family and friends. Each unit has assigned parking for two cars. Excellent rental history!