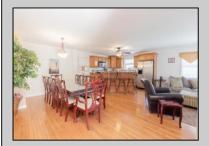

## **COMMENTS**

Welcome to 420 Broadway Condominiums! This unique condo unit consists of 2 large apartments. Open floor plan first floor unit, with kitchen, living room, dining area, and 4 bedrooms with Jack and Jill bathroom. In addition to the living room, there is a family room with adjacent wet bar and full bath opening to side paver patio. Second floor unit with open floor plan and vaulted ceilings consist of living room, dining area, kitchen, 3 bedrooms, and 3 bathrooms. Spiral staircase leads to a loft/family room and the fourth bedroom. Rear deck provides entertaining space for family and friends. Each unit has assigned parking for two cars. Excellent rental history!

**PROPERTY DETAILS** 

UnitFeatures Hardwood Floors Wall To Wall Carpet Whirpool/Spa Tile Floors

ParkingGarage Other OtherRooms AppliancesIncluded
Living Room Range
Kitchen Oven

Kitchen Oven
Den/TV Room Microwave Oven
Dining Area Refrigerator
Laundry/Utility Room Washer
Loft Dryer
Storage Space Dishwasher
1st Floor Master Disposal