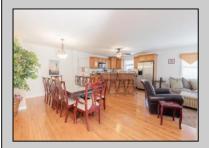

## **COMMENTS**

Welcome to 420 Broadway Condominiums! This unique condo unit consists of 2 large apartments. Open floor plan first floor unit, with kitchen, living room, dining area, and 4 bedrooms with Jack and Jill bathroom. In addition to the living room, there is a family room with adjacent wet bar and full bath opening to side paver patio. Second floor unit with open floor plan and vaulted ceilings consist of living room, dining area, kitchen, 3 bedrooms, and 3 bathrooms. Spiral staircase leads to a loft/family room and the fourth bedroom. Rear deck provides entertaining space for family and friends. Each unit has assigned parking for two cars. Excellent rental history!

UnitFeatures Hardwood Floors Wall To Wall Carpet Whirpool/Spa Tile Floors ParkingGarage Other OtherRooms
Living Room
Kitchen

Kitchen Oven
Den/TV Room Microwave Oven
Dining Area Refrigerator
Laundry/Utility Room Washer
Loft Dryer
Storage Space Dishwasher
1st Floor Master Disposal