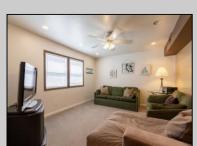

## **COMMENTS**

Welcome to 420 Broadway Condominiums! This unique condo unit consists of 2 large apartments. Open floor plan first floor unit, with kitchen, living room, dining area, and 4 bedrooms with Jack and Jill bathroom. In addition to the living room, there is a family room with adjacent wet bar and full bath opening to side paver patio. Second floor unit with open floor plan and vaulted ceilings consist of living room, dining area, kitchen, 3 bedrooms, and 3 bathrooms. Spiral staircase leads to a loft/family room and the fourth bedroom. Rear deck provides entertaining space for family and friends. Each unit has assigned parking for two cars. Excellent rental history!

UnitFeatures Hardwood Floors Wall To Wall Carpet Whirpool/Spa Tile Floors ParkingGarage Other OtherRooms
Living Room
Kitchen

Kitchen Oven
Den/TV Room Microwave Oven
Dining Area Refrigerator
Laundry/Utility Room Washer
Loft Dryer
Storage Space Dishwasher
1st Floor Master Disposal