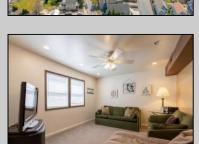

## **COMMENTS**

Welcome to 420 Broadway Condominiums! This unique condo unit consists of 2 large apartments. Open floor plan first floor unit, with kitchen, living room, dining area, and 4 bedrooms with Jack and Jill bathroom. In addition to the living room, there is a family room with adjacent wet bar and full bath opening to side paver patio. Second floor unit with open floor plan and vaulted ceilings consist of living room, dining area, kitchen, 3 bedrooms, and 3 bathrooms. Spiral staircase leads to a loft/family room and the fourth bedroom. Rear deck provides entertaining space for family and friends. Each unit has assigned parking for two cars. Excellent rental history!