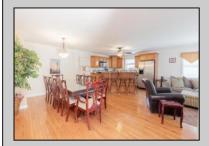

## **COMMENTS**

Welcome to 420 Broadway Condominiums! This unique condo unit consists of 2 large apartments. Open floor plan first floor unit, with kitchen, living room, dining area, and 4 bedrooms with Jack and Jill bathroom. In addition to the living room, there is a family room with adjacent wet bar and full bath opening to side paver patio. Second floor unit with open floor plan and vaulted ceilings consist of living room, dining area, kitchen, 3 bedrooms, and 3 bathrooms. Spiral staircase leads to a loft/family room and the fourth bedroom. Rear deck provides entertaining space for family and friends. Each unit has assigned parking for two cars. Excellent rental history!