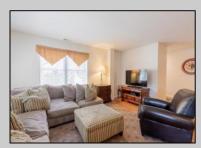

## **COMMENTS**

Welcome to 420 Broadway Condominiums! This unique condo unit consists of 2 large apartments. Open floor plan first floor unit, with kitchen, living room, dining area, and 4 bedrooms with Jack and Jill bathroom. In addition to the living room, there is a family room with adjacent wet bar and full bath opening to side paver patio. Second floor unit with open floor plan and vaulted ceilings consist of living room, dining area, kitchen, 3 bedrooms, and 3 bathrooms. Spiral staircase leads to a loft/family room and the fourth bedroom. Rear deck provides entertaining space for family and friends. Each unit has assigned parking for two cars. Excellent rental history!