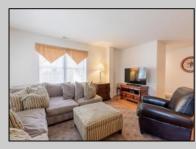

## COMMENTS

Welcome to 420 Broadway Condominiums! This unique condo unit consists of 2 large apartments. Open floor plan first floor unit, with kitchen, living room, dining area, and 4 bedrooms with Jack and Jill bathroom. In addition to the living room, there is a family room with adjacent wet bar and full bath opening to side paver patio. Second floor unit with open floor plan and vaulted ceilings consist of living room, dining area, kitchen, 3 bedrooms, and 3 bathrooms. Spiral staircase leads to a loft/family room and the fourth bedroom. Rear deck provides entertaining space for family and friends. Each unit has assigned parking for two cars. Excellent rental history!