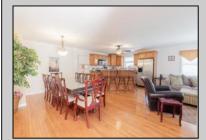

## COMMENTS

Welcome to 420 Broadway Condominiums! This unique condo unit consists of 2 large apartments. Open floor plan first floor unit, with kitchen, living room, dining area, and 4 bedrooms with Jack and Jill bathroom. In addition to the living room, there is a family room with adjacent wet bar and full bath opening to side paver patio. Second floor unit with open floor plan and vaulted ceilings consist of living room, dining area, kitchen, 3 bedrooms, and 3 bathrooms. Spiral staircase leads to a loft/family room and the fourth bedroom. Rear deck provides entertaining space for family and friends. Each unit has assigned parking for two cars. Excellent rental history!