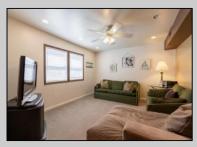

## COMMENTS

Welcome to 420 Broadway Condominiums! This unique condo unit consists of 2 large apartments. Open floor plan first floor unit, with kitchen, living room, dining area, and 4 bedrooms with Jack and Jill bathroom. In addition to the living room, there is a family room with adjacent wet bar and full bath opening to side paver patio. Second floor unit with open floor plan and vaulted ceilings consist of living room, dining area, kitchen, 3 bedrooms, and 3 bathrooms. Spiral staircase leads to a loft/family room and the fourth bedroom. Rear deck provides entertaining space for family and friends. Each unit has assigned parking for two cars. Excellent rental history!