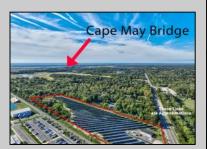

## **COMMENTS**

11.85 acres just a short distance to Cape May and the Wildwoods. Currently used as a solar field. This property once had approvals for approximately 48 three bedroom, two bath townhouses (see pictures and associated docs for plans). There are approximately six years left on the solar lease. At the termination of the lease in January 2028, the solar panels become property of the property owner. Currently, solar panels are owned and maintained by a third party company. Property and office building are being sold strictly in \"AS-IS\" condition. Solar panels have an expected life usage of 25 years, which gives the new owner the opportunity to continue the solar field operation (approximately 10 years left). Keep the panels or remove and pursue development opportunities.