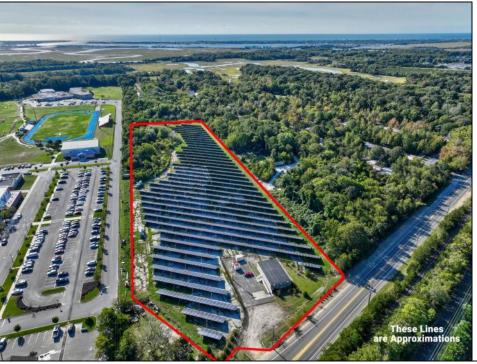

## **COMMENTS**

11.85 acres just a short distance to Cape May and the Wildwoods. Currently used as a solar field. This property once had approvals for approximately 48 three bedroom, two bath townhouses (see pictures and associated docs for plans). There are approximately six years left on the solar lease. At the termination of the lease in January 2028, the solar panels become property of the property owner. Currently, solar panels are owned and maintained by a third party company. Property and office building are being sold strictly in \"AS-IS\" condition. Solar panels have an expected life usage of 25 years, which gives the new owner the opportunity to continue the solar field operation (approximately 10 years left). Keep the panels or remove and pursue development opportunities.