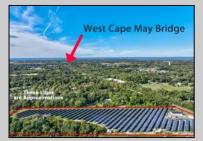

## COMMENTS

11.85 acres just a short distance to Cape May and the Wildwoods. Currently used as a solar field. This property once had approvals for approximately 48 three bedroom, two bath townhouses (see pictures and associated docs for plans). There are approximately six years left on the solar lease. At the termination of the lease in January 2028, the solar panels become property of the property owner. Currently, solar panels are owned and maintained by a third party company. Property and office building are being sold strictly in \"AS-IS\" condition. Solar panels have an expected life usage of 25 years, which gives the new owner the opportunity to continue the solar field operation (approximately 10 years left). Keep the panels or remove and pursue development opportunities.