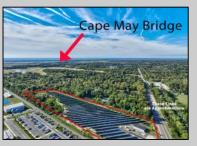

## COMMENTS

11.85 acres just a short distance to Cape May and the Wildwoods. Currently used as a solar field. This property once had approvals for approximately 48 three bedroom, two bath townhouses (see pictures and associated docs for plans). There are approximately six years left on the solar lease. At the termination of the lease in January 2028, the solar panels become property of the property owner. Currently, solar panels are owned and maintained by a third party company. Property and office building are being sold strictly in \"AS-IS\" condition. Solar panels have an expected life usage of 25 years, which gives the new owner the opportunity to continue the solar field operation (approximately 10 years left). Keep the panels or remove and pursue development opportunities.