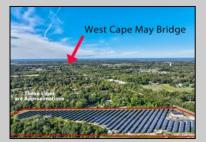

## **COMMENTS**

11.85 acres just a short distance to Cape May and the Wildwoods. Currently used as a solar field. This property once had approvals for approximately 48 three bedroom, two bath townhouses (see pictures and associated docs for plans). There are approximately six years left on the solar lease. At the termination of the lease in January 2028, the solar panels become property of the property owner. Currently, solar panels are owned and maintained by a third party company. Property and office building are being sold strictly in \"AS-IS\" condition. Solar panels have an expected life usage of 25 years, which gives the new owner the opportunity to continue the solar field operation (approximately 10 years left). Keep the panels or remove and pursue development opportunities.