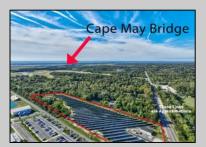

## **COMMENTS**

11.85 acres just a short distance to Cape May and the Wildwoods. Currently used as a solar field. This property once had approvals for approximately 48 three bedroom, two bath townhouses (see pictures and associated docs for plans). There are approximately six years left on the solar lease. At the termination of the lease in January 2028, the solar panels become property of the property owner. Currently, solar panels are owned and maintained by a third party company. Property and office building are being sold strictly in \"AS-IS\" condition. Solar panels have an expected life usage of 25 years, which gives the new owner the opportunity to continue the solar field operation (approximately 10 years left). Keep the panels or remove and pursue development opportunities.