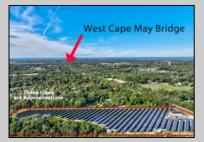

## COMMENTS

11.85 acres just a short distance to Cape May and the Wildwoods. Currently used as a solar field. This property once had approvals for approximately 48 three bedroom, two bath townhouses (see pictures and associated docs for plans). There are approximately six years left on the solar lease. At the termination of the lease in January 2028, the solar panels become property of the property owner. Currently, solar panels are owned and maintained by a third party company. Property and office building are being sold strictly in \"AS-IS\" condition. Solar panels have an expected life usage of 25 years, which gives the new owner the opportunity to continue the solar field operation (approximately 10 years left). Keep the panels or remove and pursue development opportunities.