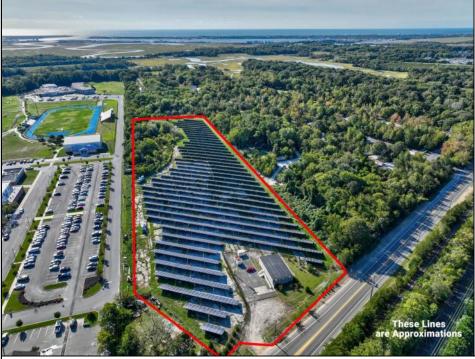

## COMMENTS

11.85 acres just a short distance to Cape May and the Wildwoods. Currently used as a solar field. This property once had approvals for approximately 48 three bedroom, two bath townhouses (see pictures and associated docs for plans). There are approximately six years left on the solar lease. At the termination of the lease in January 2028, the solar panels become property of the property owner. Currently, solar panels are owned and maintained by a third party company. Property and office building are being sold strictly in \"AS-IS\" condition. Solar panels have an expected life usage of 25 years, which gives the new owner the opportunity to continue the solar field operation (approximately 10 years left). Keep the panels or remove and pursue development opportunities.