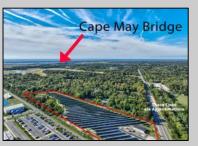

## COMMENTS

11.85 acres just a short distance to Cape May and the Wildwoods. Currently used as a solar field. This property once had approvals for approximately 48 three bedroom, two bath townhouses (see pictures and associated docs for plans). There are approximately six years left on the solar lease. At the termination of the lease in January 2028, the solar panels become property of the property owner. Currently, solar panels are owned and maintained by a third party company. Property and office building are being sold strictly in \"AS-IS\" condition. Solar panels have an expected life usage of 25 years, which gives the new owner the opportunity to continue the solar field operation (approximately 10 years left). Keep the panels or remove and pursue development opportunities.