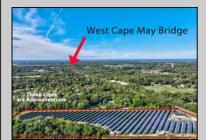

## **COMMENTS**

11.85 acres just a short distance to Cape May and the Wildwoods. Currently used as a solar field. This property once had approvals for approximately 48 three bedroom, two bath townhouses (see pictures and associated docs for plans). There are approximately six years left on the solar lease. At the termination of the lease in January 2028, the solar panels become property of the property owner. Currently, solar panels are owned and maintained by a third party company. Property and office building are being sold strictly in \"AS-IS\" condition. Solar panels have an expected life usage of 25 years, which gives the new owner the opportunity to continue the solar field operation (approximately 10 years left). Keep the panels or remove and pursue development opportunities.