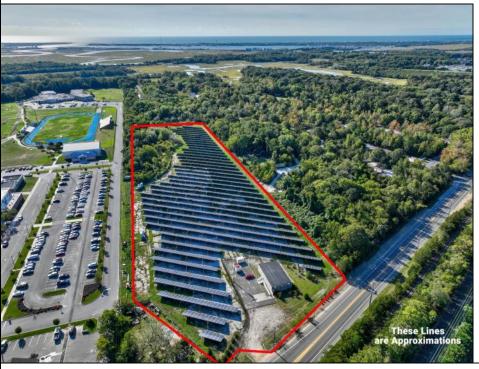

## **COMMENTS**

11.85 acres just a short distance to Cape May and the Wildwoods. Currently used as a solar field. This property once had approvals for approximately 48 three bedroom, two bath townhouses (see pictures and associated docs for plans). There are approximately six years left on the solar lease. At the termination of the lease in January 2028, the solar panels become property of the property owner. Currently, solar panels are owned and maintained by a third party company. Property and office building are being sold strictly in \"AS-IS\" condition. Solar panels have an expected life usage of 25 years, which gives the new owner the opportunity to continue the solar field operation (approximately 10 years left). Keep the panels or remove and pursue development opportunities.