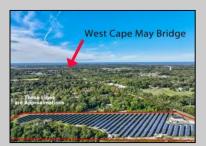

## **COMMENTS**

11.85 acres just a short distance to Cape May and the Wildwoods. Currently used as a solar field. This property once had approvals for approximately 48 three bedroom, two bath townhouses (see pictures and associated docs for plans). There are approximately six years left on the solar lease. At the termination of the lease in January 2028, the solar panels become property of the property owner. Currently, solar panels are owned and maintained by a third party company. Property and office building are being sold strictly in \"AS-IS\" condition. Solar panels have an expected life usage of 25 years, which gives the new owner the opportunity to continue the solar field operation (approximately 10 years left). Keep the panels or remove and pursue development opportunities.